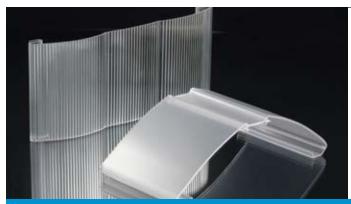

## The solution

Sandee developed a hollow tube to deliver the display's one-of-a-kind look. The tube—and the custom-designed corner support—were manufactured with virgin high-impact styrene and a custom color concentrate. Both parts were produced using a vacuum calibration process. Parts were cut to length and then miter-cut.