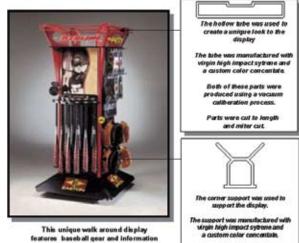

## The challenge

Santa Cruz Industries, Inc., a leading POP manufacturer, turned to Sandee to help execute its unique three-dimensional display for Easton Sports' Redline baseball equipment. The distinctive display featured baseball gear and information on all four sides.

## The solution

Sandee developed a hollow tube to deliver the display's one-of-a-kind look. The tube—and the custom-designed corner support—were manufactured with virgin high-impact styrene and a custom color concentrate. Both parts were produced using a vacuum calibration process. Parts were cut to length and then miter-cut.

Parts were cut to length